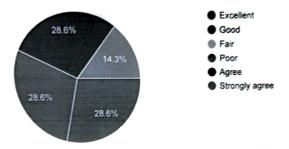

|    | Mark only one oval.                                                  |
|----|----------------------------------------------------------------------|
|    | Strongly agree                                                       |
|    | Agree                                                                |
|    | Maybe                                                                |
|    | Not agree                                                            |
|    | Strongly disagree                                                    |
| 7. | How would you rate the overall organization of the Remedial Classes? |
|    | Mark only one oval.                                                  |
|    | Excellent                                                            |
|    | Good                                                                 |
|    | Fair                                                                 |
|    | Poor                                                                 |
|    |                                                                      |
| 8. | Would You Recommend taking remedial classes to others who are facing |
|    | problems in learning?                                                |
|    | Mark only one oval.                                                  |
|    | Yes                                                                  |
|    | ◯ No                                                                 |
|    | Maybe                                                                |
|    |                                                                      |
| 9. | Any Suggestion                                                       |
|    |                                                                      |
|    | S/M                                                                  |
|    |                                                                      |