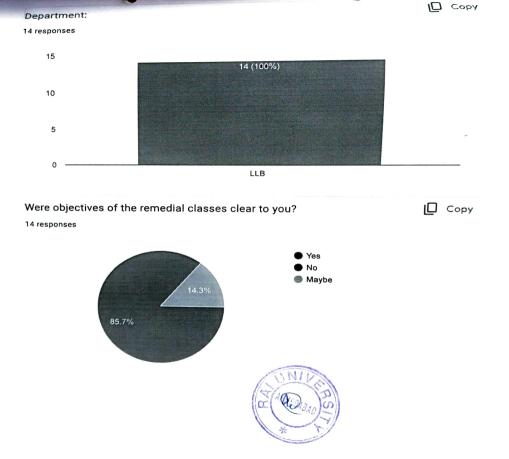

### Student Feedback Form

please fill the short questionnaire to make the learning experience better and effective.

\* Indicates required question Student Name \* 1. UID \* 2. Department: 3. Were objectives of the remedial classes clear to you? Mark only one oval. Yes No Maybe The remedial classes were well planned 5. Mark only one oval. ) Strongly agree Agree Maybe Not agree Strongly disagree