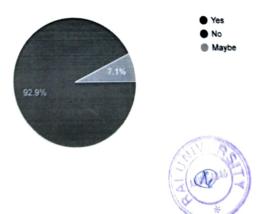

|    | Mark only one oval.                                                  |
|----|----------------------------------------------------------------------|
|    | Strongly agree                                                       |
|    | Agree                                                                |
|    | Maybe                                                                |
|    | Not agree                                                            |
|    | Strongly disagree                                                    |
| 7. | How would you rate the overall organization of the Remedial Classes? |
|    | Mark only one oval.                                                  |
|    | Excellent                                                            |
|    | Good                                                                 |
|    | Fair                                                                 |
|    | Poor                                                                 |
|    |                                                                      |
| 8. | Would You Recommend taking remedial classes to others who are facing |
|    | problems in learning?                                                |
|    | Mark only one oval.                                                  |
|    | Yes                                                                  |
|    | ◯ No                                                                 |
|    | Maybe                                                                |
|    |                                                                      |
| 9. | Any Suggestion                                                       |
|    |                                                                      |
|    | S/M                                                                  |
|    |                                                                      |