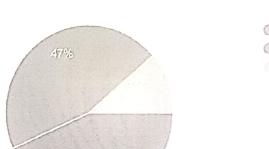

# How relevant do you find the course content to your field of study? □ Сору 143 responses Very Relevant Relevant Neutral Irrelevant 41.3% Copy Is the curriculum up-to-date with current trends and industry standards? 143 responses Strongly Agree Agree Neutral 52.4% Disagree Strongly Disagree 35.7% How effective are the teaching methods used in your courses? |□ Copy 143 responses Very Effective Effective Neutral 59.4% Ineffective Very Ineffective 30.8%