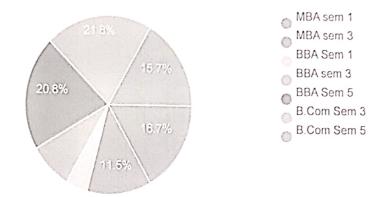

# Curriculum Feedback from Students - Even Semester 2023-24

143 responses

Publish analytics

Course

143 responses

Semester

143 responses

How would you rate the overall quality of the curriculum?