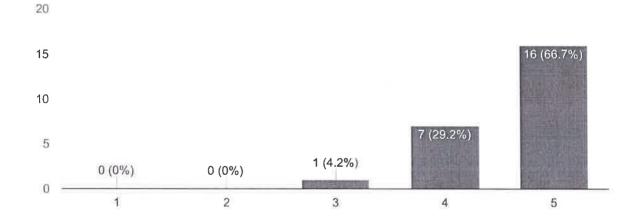

|   |  |  |  |  |  |
|    | Yes                                                                                                              |   |  |  |  |  |  |
|    | Partially                                                                                                        |   |  |  |  |  |  |

, NA

Rai University is a great university fir my son. He studied well and scored good.

no.

This content is neither created nor endorsed by Google, Report Abuse - Terms of Service - Privacy Policy

Google Forms



# Parent Feedback Form on curriculum Even Sem 2023-24

24 responses

Publish analytics

Ward studying in

24 responses

Сору



How satisfied are you with the subject syllabus?

[ Сору





How effectively do you feel the institute has communicated information about the syllabus?

[ Сору

24 responses



Do you feel well-informed about your ward's progress in relation to the syllabus taught?

24 responses





# Do you think the syllabus adequately caters to the individual learning needs of your ward?

Сору





Any suggestions

24 responses

All good, no suggestions

saru che badhu. koi problem nathi

bachho ko thoda home work dijiye practical subjects mein to bachhe ghar par practise kar paye

teachers are good and behave good with my child

The supportive environment here has greatly benefited our child

Thank you for fostering an environment that encourages our child to thrive

The faculty's involvement and guidance have been outstanding

We are concerned about the la