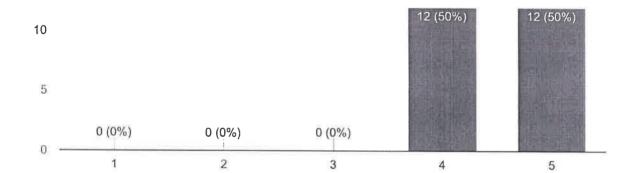

4 5

Very Good Coverage

### Depth of Coverage in Each Topic: \* 5.

Mark only one oval.

1 2 3 4 5

Not very much

# 6. Integration of Real-world Applications: \*

Mark only one oval.

1 2 3 4 5

Leas

Highly integrated

# 7. Overall Satisfaction with the Curriculum: \*

Mark only one oval.

1 2 3 4 5

High

**Highly Satisfied** 



8. Suggestions for Improvement:

This content is neither created nor endorsed by Google.

Google Forms



# Curriculum Feedback from Faculty members - Even sem 2023-24

24 responses

Publish analytics

Subject teaching in

24 responses

Сору



Semester

24 responses

Сору







# \* Integration of Real-world Applications: 24 responses 15 10 11 (45.8%) 5 0 (0%) 0 (0%) 0 (0%)

3

# **Overall Satisfaction with the Curriculum:**

2

[ Сору

5

24 responses

15





| Suggestions for Improvement:                                                                                                  |
|-------------------------------------------------------------------------------------------------------------------------------|
| 24 responses                                                                                                                  |
| No                                                                                                                            |
| NA                                                                                                                            |
| Nothing. Its fine                                                                                                             |
| All good. No c