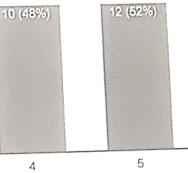

Coverage

## 5. Depth of Coverage in Each Topic: \*

Mark only one oval.

1 2 3 4 5

Not

very much

## 6. Integration of Real-world Applications: \*

Mark only one oval.

1 2 3 4 5

Leas

Highly integrated

## 7. Overall Satisfaction with the Curriculum: \*

Mark only one oval.

1 2 3 4 5

High

Highly Satisfied



8. Suggestions for Improvement:

This content is neither created not endocsed by Google.

Forms



# Curriculum Feedback from Faculty members - Odd sem 2023-22

22 responses

Publish analytics

Subject teaching in

22 responses

[ Сору



Semester

22 responses

Сору





Integration of Real-world Applications:

[ Сору

22 responses

15



5



0 (0%) 2



11 (45.8%)



11 (54.2%)

## Overall Satisfaction with the Curriculum:

[ Сору

22 responses

15



5



1

0 (0%)

2

4





## Suggestions for Improvement:

22 responses

More FDPs should be organized so that we can learn more

Nothing. Its fine

All good. No change is required. Curriculum is good as per current trendsNo

change needed as of now as it caters need of students

Research work needs to be improved

Need some time for writing research papers

More emphasis should be put in research based learning.

No change required Curriculum

is well designed.NO

everything is satisfactoryNo

suggestions

It will be very much appreciated if our uni can fund for international conference / seminars Want

more FDPs to be attended for enrichment of our knowledge

NIL

No problem.no

Nope



No. Its all good

This content is neither created nor endorsed by Google.  $\underline{R}$  eport Abuse -  $\underline{T}$