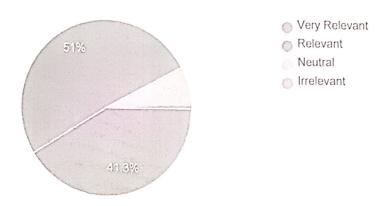

| 4. | How relevant do you find the course content to your field of study? *      |
|----|----------------------------------------------------------------------------|
|    | Mark only one oval.                                                        |
|    | Very Relevant                                                              |
|    | Relevant                                                                   |
|    | Neutral                                                                    |
|    | Irrelevant                                                                 |
| 5. | Is the curriculum up-to-date with current trends and industry standards? * |
|    | Mark only one oval.                                                        |
|    | Strongly Agree                                                             |
|    | Agree                                                                      |
|    | Neutral                                                                    |
|    | Disagree                                                                   |
|    | Strongly Disagree                                                          |
| 6. | How effective are the teaching methods used in your courses? *             |
| •  | Mark only one oval.                                                        |
|    | Very Effective                                                             |
|    | Effective Effective                                                        |
|    | Neutral                                                                    |
|    | ( ) Ineffective                                                            |
|    | Very Ineffective                                                           |
|    |                                                                            |

# How relevant do you find the course content to your field of study? □ Сору 143 responses Very Relevant Relevant Neutral Irrelevant 41.3% Copy Is the curriculum up-to-date with current trends and industry standards? 143 responses Strongly Agree Agree Neutral 52.4% Disagree Strongly Disagree 35.7% How effective are the teaching methods used in your courses? |□ Copy 143 responses Very Effective Effective Neutral 59.4% Ineffective Very Ineffective 30.8%