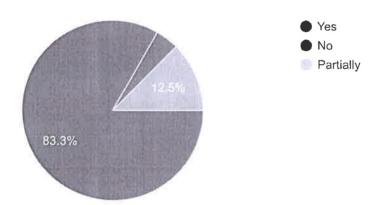

# How relevant do you find the course content to your field of study? □ Сору 143 responses Very Relevant Relevant Neutral Irrelevant 41.3% Copy Is the curriculum up-to-date with current trends and industry standards? 143 responses Strongly Agree Agree Neutral 52.4% Disagree Strongly Disagree 35.7% How effective are the teaching methods used in your courses? |□ Copy 143 responses Very Effective Effective Neutral 59.4% Ineffective Very Ineffective 30.8%