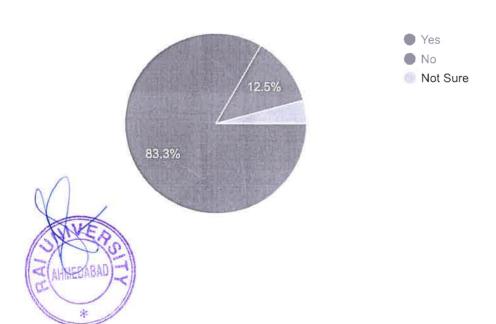

# How relevant do you find the course content to your field of study? □ Сору 143 responses Very Relevant Relevant Neutral Irrelevant 41.3% Copy Is the curriculum up-to-date with current trends and industry standards? 143 responses Strongly Agree Agree Neutral 52.4% Disagree Strongly Disagree 35.7% How effective are the teaching methods used in your courses? |□ Copy 143 responses Very Effective Effective Neutral 59.4% Ineffective Very Ineffective 30.8%