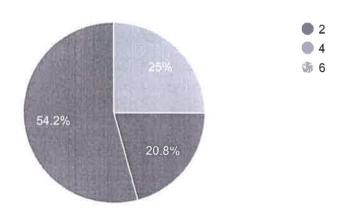

| * In | dicates required question                                   |
|------|-------------------------------------------------------------|
| 1.   | Course *                                                    |
|      | Mark only one oval.                                         |
|      | MBA                                                         |
|      | ВВА                                                         |
|      | B.Com                                                       |
|      |                                                             |
| 2.   | Semester *                                                  |
|      | Mark only one oval.                                         |
|      | 2                                                           |
|      | 4                                                           |
|      | 6                                                           |
|      |                                                             |
| 3.   | How would you rate the overall quality of the curriculum? * |
|      | Mark only one oval.                                         |
|      | Excellent                                                   |
|      | Good                                                        |
|      | Average                                                     |
|      | Poor                                                        |

# Curriculum Feedback from Students - Even Semester 2023-24

143 responses

Publish analytics

Course

143 responses

Semester

143 responses

How would you rate the overall quality of the curriculum?