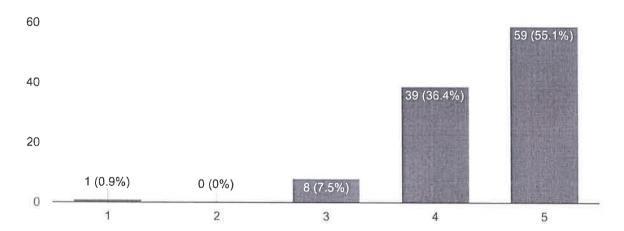

# How relevant do you find the course content to your field of study? □ Сору 143 responses Very Relevant Relevant Neutral Irrelevant 41.3% Copy Is the curriculum up-to-date with current trends and industry standards? 143 responses Strongly Agree Agree Neutral 52.4% Disagree Strongly Disagree 35.7% How effective are the teaching methods used in your courses? |□ Copy 143 responses Very Effective Effective Neutral 59.4% Ineffective Very Ineffective 30.8%