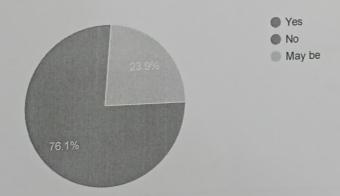

## Feedback from Alumni

- 1. Institute should support for entrepreneurship and innovation initiatives in students
- 2. The syllabus offers flexibility in elective course, allowing students to tailor their learning experience
- 3. Alumni should be invited frequently to guide the current batch students