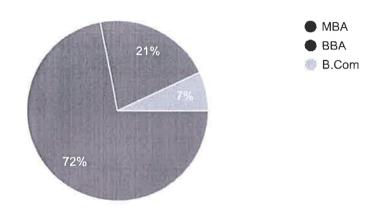

| * In | dicates required question                                   |
|------|-------------------------------------------------------------|
| 1.   | Course *                                                    |
|      | Mark only one oval.                                         |
|      | MBA                                                         |
|      | ВВА                                                         |
|      | B.Com                                                       |
|      |                                                             |
| 2.   | Semester *                                                  |
|      | Mark only one oval.                                         |
|      | 2                                                           |
|      | 4                                                           |
|      | 6                                                           |
|      |                                                             |
| 3.   | How would you rate the overall quality of the curriculum? * |
|      | Mark only one oval.                                         |
|      | Excellent                                                   |
|      | Good                                                        |
|      | Average                                                     |
|      | Poor                                                        |