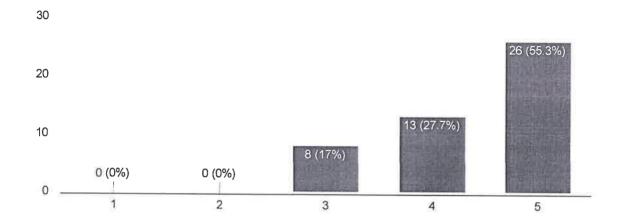

# Curriculum Feedback from Students - Even Semester 2023-24

143 responses

Publish analytics

Course

143 responses

Semester

143 responses

How would you rate the overall quality of the curriculum?

143 responses