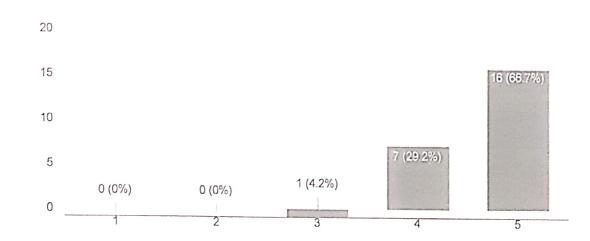

# Curriculum Feedback from Students - Even Semester 2023-24

143 responses

Publish analytics

Course

143 responses

Semester

143 responses

How would you rate the overall quality of the curriculum?