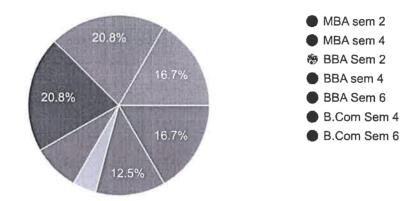

| * In | dicates required question                                   |
|------|-------------------------------------------------------------|
| 1.   | Course *                                                    |
|      | Mark only one oval.                                         |
|      | MBA                                                         |
|      | ВВА                                                         |
|      | B.Com                                                       |
|      |                                                             |
| 2.   | Semester *                                                  |
|      | Mark only one oval.                                         |
|      | 2                                                           |
|      | 4                                                           |
|      | 6                                                           |
|      |                                                             |
| 3.   | How would you rate the overall quality of the curriculum? * |
|      | Mark only one oval.                                         |
|      | Excellent                                                   |
|      | Good                                                        |
|      | Average                                                     |
|      | Poor                                                        |