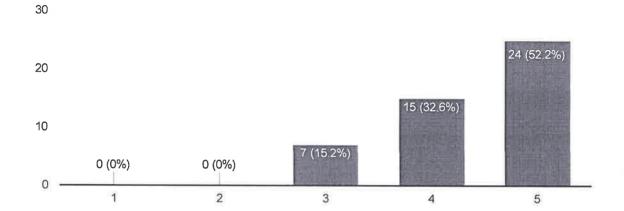

# How relevant do you find the course content to your field of study? □ Сору 143 responses Very Relevant Relevant Neutral Irrelevant 41.3% Copy Is the curriculum up-to-date with current trends and industry standards? 143 responses Strongly Agree Agree Neutral 52.4% Disagree Strongly Disagree 35.7% How effective are the teaching methods used in your courses? |□ Copy 143 responses Very Effective Effective Neutral 59.4% Ineffective Very Ineffective 30.8%