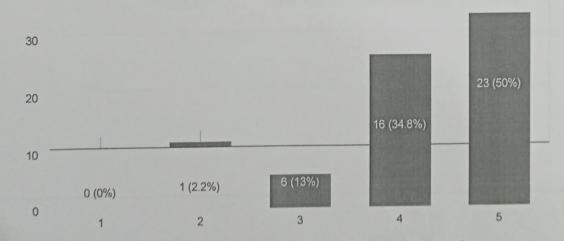

# How relevant do you find the course content to your field of study? □ Сору 143 responses Very Relevant Relevant Neutral Irrelevant 41.3% Copy Is the curriculum up-to-date with current trends and industry standards? 143 responses Strongly Agree Agree Neutral 52.4% Disagree Strongly Disagree 35.7% How effective are the teaching methods used in your courses? |□ Copy 143 responses Very Effective Effective Neutral 59.4% Ineffective Very Ineffective 30.8%