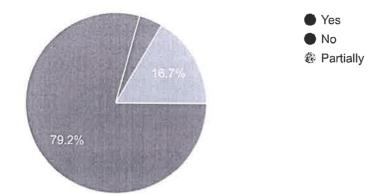

# How relevant do you find the course content to your field of study? □ Сору 143 responses Very Relevant Relevant Neutral Irrelevant 41.3% Copy Is the curriculum up-to-date with current trends and industry standards? 143 responses Strongly Agree Agree Neutral 52.4% Disagree Strongly Disagree 35.7% How effective are the teaching methods used in your courses? |□ Copy 143 responses Very Effective Effective Neutral 59.4% Ineffective Very Ineffective 30.8%