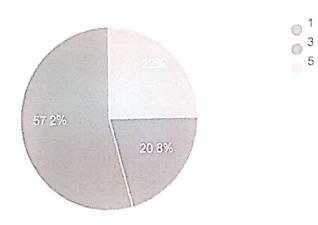

|
|      | High Highly Relevent                                                                              |



## 4. Breadth of Topics Covered \*

Mark only one oval.

1 2 3 4 5

Very

Very Good Coverage

## 5. Depth of Coverage in Each Topic: \*

Mark only one oval.

1 2 3 4 5

Not

very much

## 6. Integration of Real-world Applications: \*

Mark only one oval.

1 2 3 4 5

Leas

Highly integrated

## 7. Overall Satisfaction with the Curriculum: \*

Mark only one oval.

1 2 3 4 5

High

Highly Satisfied



8. Suggestions for Improvement:

This content is neither created not endocsed by Google.

Forms



# Curriculum Feedback from Faculty members - Odd sem 2023-22

22 responses

Publish analytics

Subject teaching in

22 responses

[ Сору



Semester

22 responses

Сору





Integration of Real-world Applications:

[ Сору

22 responses

15



5



0 (0%) 2



11 (45.8%)



11 (54.2%)

## Overall Satisfaction with the Curriculum:

[ Сору

22 responses

15



5



1

0 (0%)

2

4





## Suggestions for Improvement:

22 responses

More FDPs should be organized so that we can learn more

Nothing. Its fine

All good. No change is required. Curriculum is good as per current trendsNo

change needed as of now as it caters need of students

Research work needs to be improved

Need some time for writing research papers

More emphasis should be put in research based learning.

No change required Curriculum

is well designed.NO

everything is satisfactoryNo

suggestions

It will be very much appreciated if our uni can fund for international conference / seminars Want