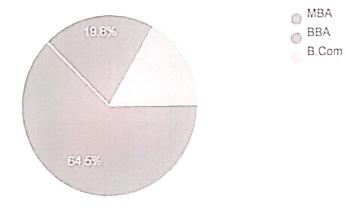

# Curriculum Feedback from Students - Even Semester 2023-24

143 responses

Publish analytics

Course

143 responses

Semester

143 responses

How would you rate the overall quality of the curriculum?