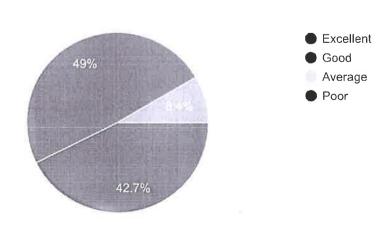

| * In | dicates required question                                   |
|------|-------------------------------------------------------------|
| 1.   | Course *                                                    |
|      | Mark only one oval.                                         |
|      | MBA                                                         |
|      | ВВА                                                         |
|      | B.Com                                                       |
|      |                                                             |
| 2.   | Semester *                                                  |
|      | Mark only one oval.                                         |
|      | 2                                                           |
|      | 4                                                           |
|      | 6                                                           |
|      |                                                             |
| 3.   | How would you rate the overall quality of the curriculum? * |
|      | Mark only one oval.                                         |
|      | Excellent                                                   |
|      | Good                                                        |
|      | Average                                                     |
|      | Poor                                                        |