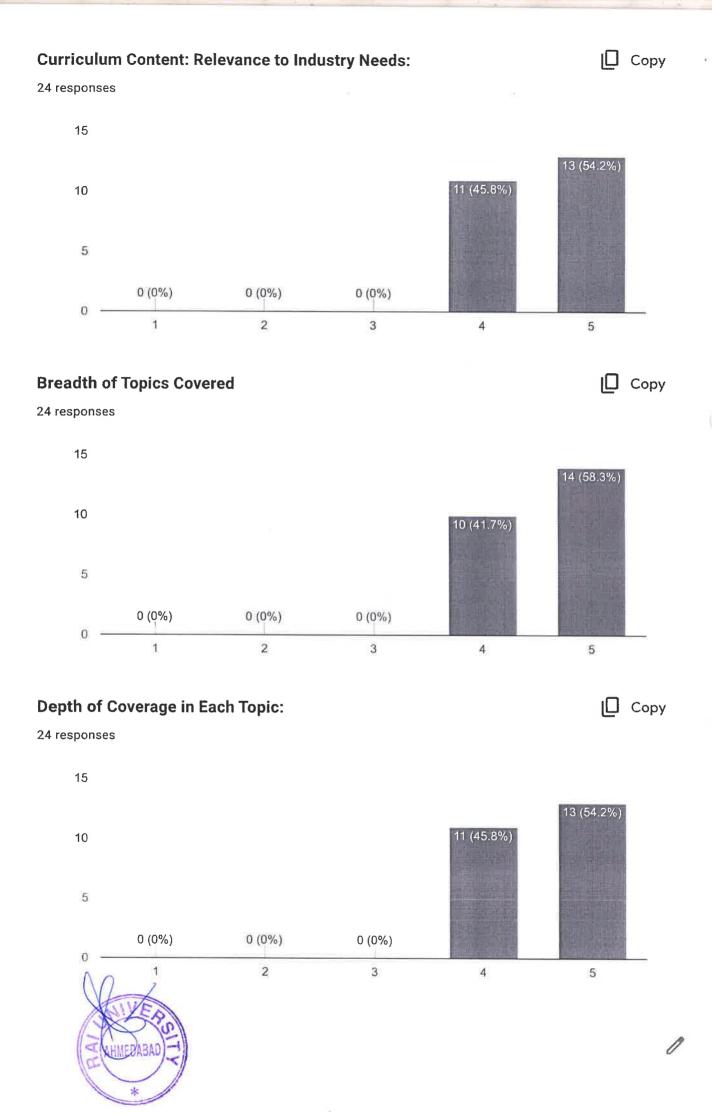

gh Highly Relevent                               |  |
|       |                                                    |  |



# 4. Breadth of Topics Covered \*

Mark only one oval.

1 2 3 4 5

Very Good Coverage

### Depth of Coverage in Each Topic: \* 5.

Mark only one oval.

1 2 3 4 5

Not very much

# 6. Integration of Real-world Applications: \*

Mark only one oval.

1 2 3 4 5

Leas

Highly integrated

# 7. Overall Satisfaction with the Curriculum: \*

Mark only one oval.

1 2 3 4 5

High

**Highly Satisfied** 



8. Suggestions for Improvement:

This content is neither created nor endorsed by Google.

Google Forms



# Curriculum Feedback from Faculty members - Even sem 2023-24

24 responses

Publish analytics

Subject teaching in

24 responses

Сору



Semester

24 responses

Сору







# \* Integration of Real-world Applications: 24 responses 15 10 11 (45.8%) 5 0 (0%) 0 (0%) 0 (0%)

3

# **Overall Satisfaction with the Curriculum:**

2

[ Сору

5

24 responses

15





| Suggestions for Improvement:                                                                                                  |
|-------------------------------------------------------------------------------------------------------------------------------|
| 24 responses                                                                                                                  |
| No                                                                                                                            |
| NA