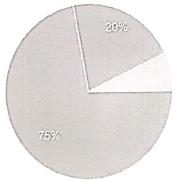

# Curriculum Feedback from Students - Even Semester 2023-24

143 responses

Publish analytics

Course

143 responses

Semester

143 responses

How would you rate the overall quality of the curriculum?