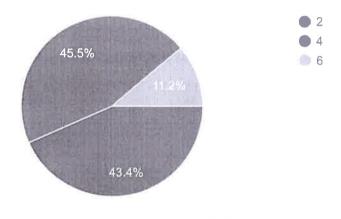

| * In | dicates required question                                   |
|------|-------------------------------------------------------------|
| 1.   | Course *                                                    |
|      | Mark only one oval.                                         |
|      | MBA                                                         |
|      | ВВА                                                         |
|      | B.Com                                                       |
|      |                                                             |
| 2.   | Semester *                                                  |
|      | Mark only one oval.                                         |
|      | 2                                                           |
|      | 4                                                           |
|      | 6                                                           |
|      |                                                             |
| 3.   | How would you rate the overall quality of the curriculum? * |
|      | Mark only one oval.                                         |
|      | Excellent                                                   |
|      | Good                                                        |
|      | Average                                                     |
|      | Poor                                                        |