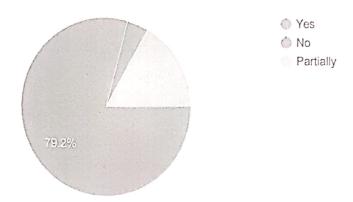

# Curriculum Feedback from Students - Even Semester 2023-24

143 responses

Publish analytics

Course

143 responses

Semester

143 responses

How would you rate the overall quality of the curriculum?