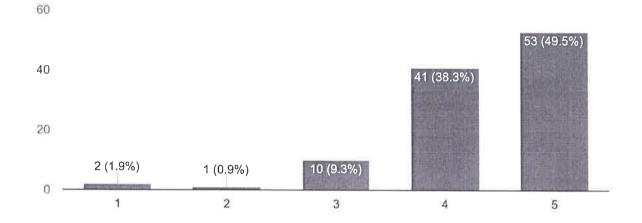

□ Copy How would you rate the quality of course materials (textbooks, online resources, etc.)? 143 responses Excellent Good Average Poor 46.2% [ Сору How accessible are your instructors for help and feedback? 143 responses Very Accessible Accessible Neutral 60.1% Inaccessible Very Inaccessible 29.4% Do you have access to adequate resources (labs, libraries, online [☐ Copy databases) to support your learning? 143 responses Strongly Agree Agree 51.7% Neutral Disagree Strongly Disagree 37.8%