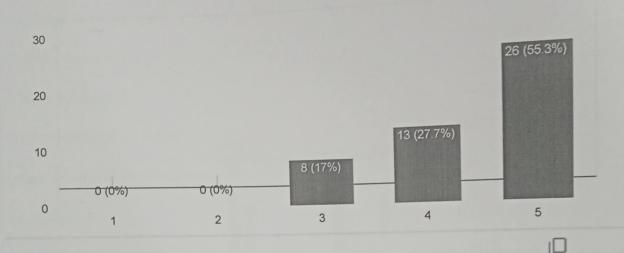

□ Copy How would you rate the quality of course materials (textbooks, online resources, etc.)? 143 responses Excellent Good Average Poor 46.2% [ Сору How accessible are your instructors for help and feedback? 143 responses Very Accessible Accessible Neutral 60.1% Inaccessible Very Inaccessible 29.4% Do you have access to adequate resources (labs, libraries, online [☐ Copy databases) to support your learning? 143 responses Strongly Agree Agree 51.7% Neutral Disagree Strongly Disagree 37.8%