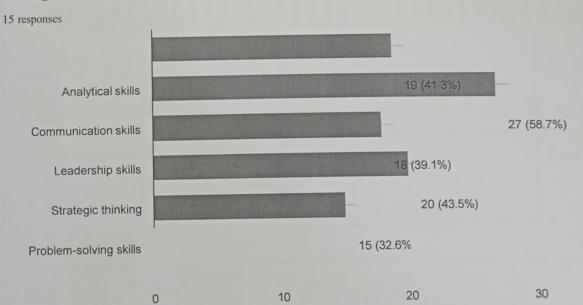

# Feedback from Employees

- 1. Students lacked ability for detailed study of the project reports
- 2. Better communication skills and decision making knowledge is lacking in current generation
- 3. Grooming sessions to be taken leadership skills is required