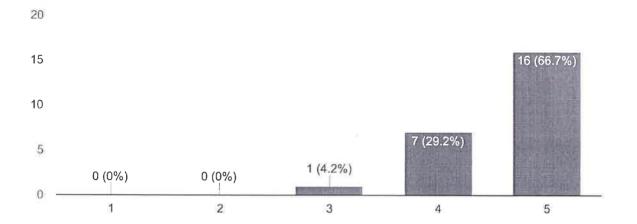

# Curriculum Feedback from Students - Even Semester 2023-24

143 responses

Publish analytics

Course

143 responses

Semester

143 responses

How would you rate the overall quality of the curriculum?

143 responses