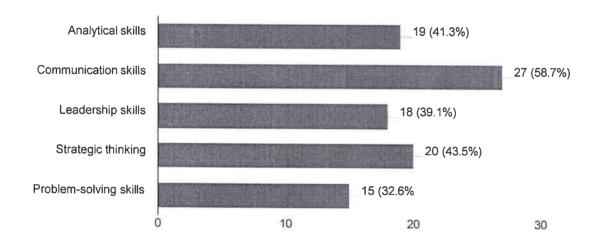

# Feedback from Employees

- 1. Students lacked ability for detailed study of the project reports
- 2. Better communication skills and decision making knowledge is lacking in current generation
- 3. Grooming sessions to be taken leadership skills is required