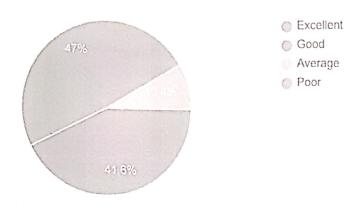

| * In | dicates required question                                   |
|------|-------------------------------------------------------------|
| 1.   | Course *                                                    |
|      | Mark only one oval.                                         |
|      | MBA                                                         |
|      | ВВА                                                         |
|      | B.Com                                                       |
|      |                                                             |
| 2.   | Semester *                                                  |
|      | Mark only one oval.                                         |
|      | 2                                                           |
|      | 4                                                           |
|      | 6                                                           |
|      |                                                             |
| 3.   | How would you rate the overall quality of the curriculum? * |
|      | Mark only one oval.                                         |
|      | Excellent                                                   |
|      | Good                                                        |
|      | Average                                                     |
|      | Poor                                                        |