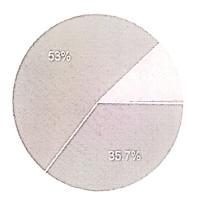

# How relevant do you find the course content to your field of study? □ Сору 143 responses Very Relevant Relevant Neutral Irrelevant 41.3% Copy Is the curriculum up-to-date with current trends and industry standards? 143 responses Strongly Agree Agree Neutral 52.4% Disagree Strongly Disagree 35.7% How effective are the teaching methods used in your courses? |□ Copy 143 responses Very Effective Effective Neutral 59.4% Ineffective Very Ineffective 30.8%