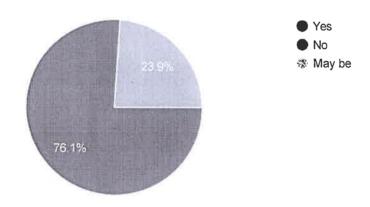

□ Copy How would you rate the quality of course materials (textbooks, online resources, etc.)? 143 responses Excellent Good Average Poor 46.2% [ Сору How accessible are your instructors for help and feedback? 143 responses Very Accessible Accessible Neutral 60.1% Inaccessible Very Inaccessible 29.4% Do you have access to adequate resources (labs, libraries, online [☐ Copy databases) to support your learning? 143 responses Strongly Agree Agree 51.7% Neutral Disagree Strongly Disagree 37.8%