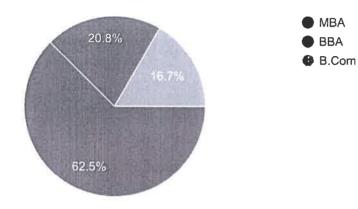

| * In | dicates required question                                   |
|------|-------------------------------------------------------------|
| 1.   | Course *                                                    |
|      | Mark only one oval.                                         |
|      | MBA                                                         |
|      | ВВА                                                         |
|      | B.Com                                                       |
|      |                                                             |
| 2.   | Semester *                                                  |
|      | Mark only one oval.                                         |
|      | 2                                                           |
|      | 4                                                           |
|      | 6                                                           |
|      |                                                             |
| 3.   | How would you rate the overall quality of the curriculum? * |
|      | Mark only one oval.                                         |
|      | Excellent                                                   |
|      | Good                                                        |
|      | Average                                                     |
|      | Poor                                                        |

# Curriculum Feedback from Students - Even Semester 2023-24

143 responses

Publish analytics

Course

143 responses

Semester

143 responses

How would you rate the overall quality of the curriculum?