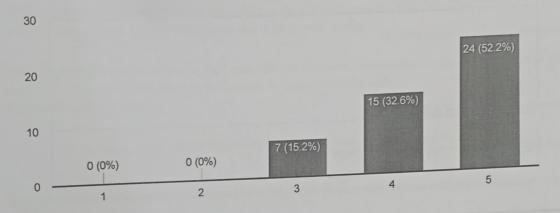

# Feedback from Employees

- 1. Students lacked ability for detailed study of the project reports
- 2. Better communication skills and decision making knowledge is lacking in current generation
- 3. Grooming sessions to be taken leadership skills is required