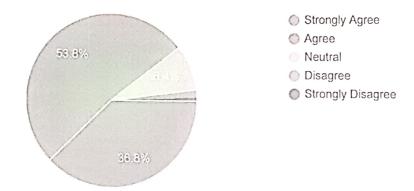

# How relevant do you find the course content to your field of study? □ Сору 143 responses Very Relevant Relevant Neutral Irrelevant 41.3% Copy Is the curriculum up-to-date with current trends and industry standards? 143 responses Strongly Agree Agree Neutral 52.4% Disagree Strongly Disagree 35.7% How effective are the teaching methods used in your courses? |□ Copy 143 responses Very Effective Effective Neutral 59.4% Ineffective Very Ineffective 30.8%