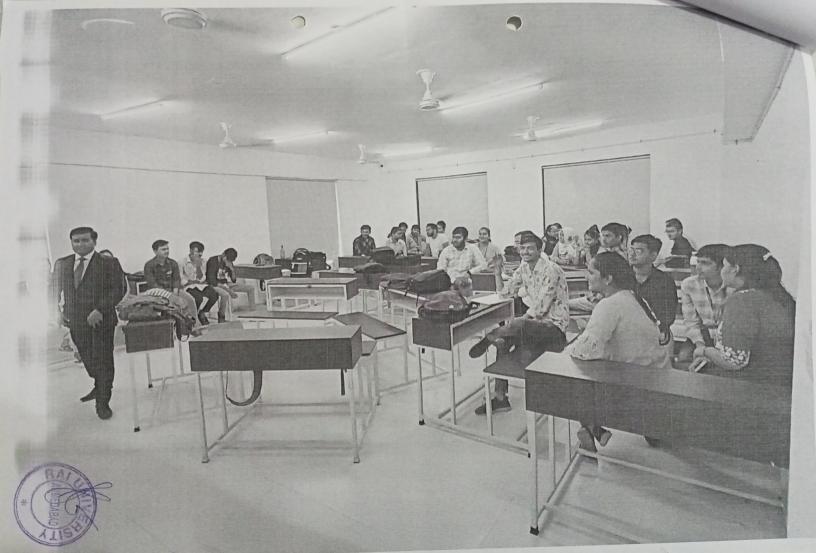

## II. Feedback from Teachers:

| Major Feedback        | Action taken       | Impact               | Annexures              |
|-----------------------|--------------------|----------------------|------------------------|
| Faculty members       | Rules are followed | Faculties will get   | Annexure attached with |
| require assistance to | as per RU's        | opportunity to       | reference number       |
| attend international  | Research promotion | interact with other  | RU/RSMS/MOM/2024       |
| conferences.          | policy             | counties experts and | /008                   |
|                       |                    | have fruitful        |                        |
|                       |                    | exchange of ideas.   | (Photos Attached)      |

# III. Feedback from Employers:

| Minor Feedback   | Action taken         | Impact                | Annexures              |
|------------------|----------------------|-----------------------|------------------------|
| Interview skills | A workshop arranged  | Students gained more  | Annexure attached with |
| should be        | to enhance Interview | confidence and they   | reference number       |
| developed in     | preparation skills.  | will be efficient to  | RU/RSMS/MOM/2024       |
| students.        |                      | crack the interviews. | /008 (Photos attached) |